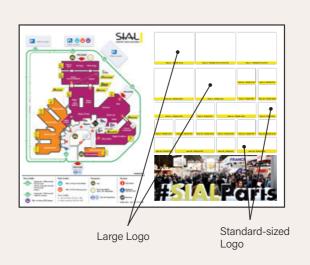

| PRODUCT SPOTLIGHT                                                            | (€)   |
|------------------------------------------------------------------------------|-------|
| Photo, description, 3 USPs & Stand N°                                        |       |
| • I/4 page                                                                   | 1,600 |
|                                                                              |       |
| HALL PLAN (ALL EDITIONS EXCEPT REVIEW)                                       | (€)   |
| • Large logo & Stand N°                                                      | 3,200 |
| • Standard-sized Logo & Stand N° + QR code                                   | 1,600 |
| Standard-sized Logo & Stand N°                                               | 800   |
|                                                                              |       |
| SMARTGUIDE                                                                   | (€)   |
| Customized publication (24 pages).<br>Insertion into 1 edition of SIAL Daily |       |

#### **HALL PLAN**

| Standard-sized Logo |            |
|---------------------|------------|
| & Stand No.         | 30 x 25 mm |
| Large Logo          |            |
| & Stand No.         | 65 x 50 mm |