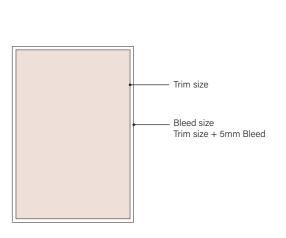

# **PRINT / TECHNICAL SPECIFICATIONS**

| STANDARD POSITIONS | Trim size    | Bleed size   |
|--------------------|--------------|--------------|
| Full page          | 240 x 330 mm | 250 x 340 mm |
| Double page        | 480 x 330 mm | 490 x 340 mm |
| 1/2 page           | 220 x 136 mm |              |
| 1/3 page           | 66 x 280 mm  |              |
| 1/4 page           | 220 x 68 mm  |              |