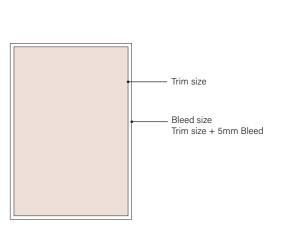

# **PRINT / TECHNICAL SPECIFICATIONS**

| STANDARD POSITIONS | Trim size    | Bleed size   |  |
|--------------------|--------------|--------------|--|
| Full page          | 240 x 330 mm | 250 x 340 mm |  |
| Double page        | 480 x 330 mm | 490 x 340 mm |  |
| 1/2 page           | 220 x 136 mm |              |  |
| 1/3 page           | 66 x 280 mm  |              |  |
| 1/4 page           | 220 x 68 mm  |              |  |